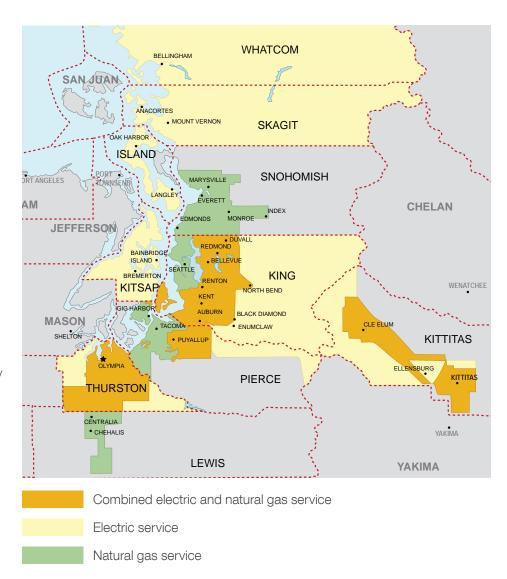

## PSE service area

## Electric service:

All of Kitsap, Skagit, Thurston, and Whatcom counties; parts of Island, King (not Seattle), Kittitas, and Pierce (not Tacoma) counties.

## Natural gas service:

Parts of King (not Enumclaw), Kittitas (not Ellensburg), Lewis, Pierce, Snohomish, and Thurston counties.

Washington state's oldest local energy company, Puget Sound Energy serves approximately 1.1 million electric customers and more than 790,000 natural gas customers in 10 counties. A subsidiary of Puget Energy, PSE meets the energy needs of its customers, in part, through incremental, cost-effective energy efficiency, procurement of sustainable energy resources, and farsighted investment in the energy-delivery infrastructure. PSE employees are dedicated to providing great customer service and delivering energy that is safe, dependable and efficient.